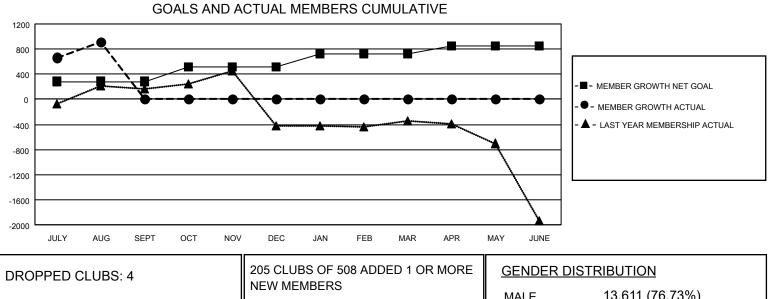

## GAT MONTHLY MEMBERSHIP PROGRESS REPORT

Multiple District 320

Results as of: 8/31/2020

LOCATION: INDIA

| Clubs                 |               |           |               | Members               |                       |                         |                                                    |  |  |
|-----------------------|---------------|-----------|---------------|-----------------------|-----------------------|-------------------------|----------------------------------------------------|--|--|
| RESULTS FOR 2020-2021 |               |           |               | RESULTS FOR 2020-2021 |                       |                         |                                                    |  |  |
| QUARTER               | NEW CLUB GOAL | NEW CLUBS | DROPPED CLUBS | QUARTER MEMB          | ER GROWTH NET<br>GOAL | MEMBER GROWTH<br>ACTUAL | DROPPED<br>MEMBERS ACTUAL<br>(including transfers) |  |  |
| JULY/AUG/SEPT         | 9             | 17        | 4             | JULY/AUG/SEPT         | 284                   | 1,315                   | 320                                                |  |  |
| OCT/NOV/DEC           | 9             | 0         | 0             | OCT/NOV/DEC           | 235                   | 0                       | 0                                                  |  |  |
| JAN/FEB/MAR           | 7             | 0         | 0             | JAN/FEB/MAR           | 200                   | 0                       | 0                                                  |  |  |
| APR/MAY/JUNE          | 4             | 0         | 0             | APR/MAY/JUNE          | 125                   | 0                       | 0                                                  |  |  |

- CURRENT YEAR ACTUAL NEW CLUBS

- LAST YEAR ACTUAL NEW CLUBS

|                                                                        |     | NEW MEMBERS               | MALE                       | 13,611 (76.73) | ·     |
|------------------------------------------------------------------------|-----|---------------------------|----------------------------|----------------|-------|
| DROPPED MEMBERS                                                        |     |                           | FEMALE                     | 4,128 (23.27%  | )     |
| DECEASED                                                               | 22  | CLICK HERE FOR CUMULATIVE | TOTAL FAMILY UNIT MEMBERS  |                | 7,907 |
| CLUB CANCELLED                                                         | 0   | MEMBERSHIP DATA           | FAMILY MEMBERS PAYING HALF |                |       |
| OTHER                                                                  | 298 |                           |                            |                | 4,434 |
| TOTAL                                                                  | 320 |                           | DOES                       |                |       |
| MBR0181 © Copyright 2020 Lions Clubs International All Rights Reserved |     |                           |                            |                |       |