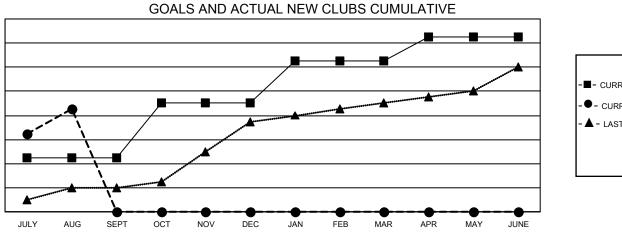

## GAT MONTHLY MEMBERSHIP PROGRESS REPORT

Multiple District 320

Results as of: 8/31/2020

LOCATION: INDIA

| Clubs                 |               |           |               | Members               |                       |                         |                                                    |  |  |
|-----------------------|---------------|-----------|---------------|-----------------------|-----------------------|-------------------------|----------------------------------------------------|--|--|
| RESULTS FOR 2020-2021 |               |           |               | RESULTS FOR 2020-2021 |                       |                         |                                                    |  |  |
| QUARTER               | NEW CLUB GOAL | NEW CLUBS | DROPPED CLUBS | QUARTER MEMB          | ER GROWTH NET<br>GOAL | MEMBER GROWTH<br>ACTUAL | DROPPED<br>MEMBERS ACTUAL<br>(including transfers) |  |  |
| JULY/AUG/SEPT         | 9             | 17        | 4             | JULY/AUG/SEPT         | 284                   | 1,315                   | 320                                                |  |  |
| OCT/NOV/DEC           | 9             | 0         | 0             | OCT/NOV/DEC           | 235                   | 0                       | 0                                                  |  |  |
| JAN/FEB/MAR           | 7             | 0         | 0             | JAN/FEB/MAR           | 200                   | 0                       | 0                                                  |  |  |
| APR/MAY/JUNE          | 4             | 0         | 0             | APR/MAY/JUNE          | 125                   | 0                       | 0                                                  |  |  |